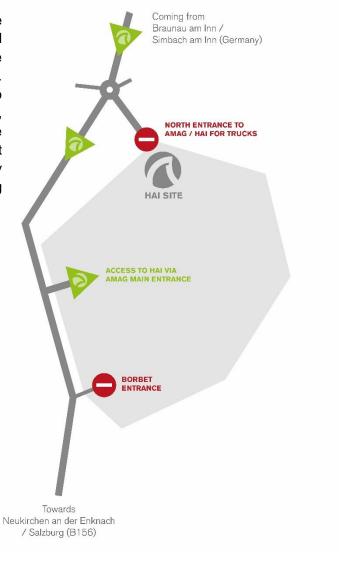

## Directions - coming from Braunau am Inn / Simbach am Inn (Germany)

Caution: Please do not use the northern entrance specified by route planners (this is only intended for commercial vehicles). Instead, take the second exit at the roundabout and drive approx. 1 km further towards Salzburg until you come to the main entrance to the AMAG industrial estate, where HAI can also be found. Please park in one of the designated visitor parking spaces, so that you can register before entering the factory premises and obtain further information regarding how to find us on site.