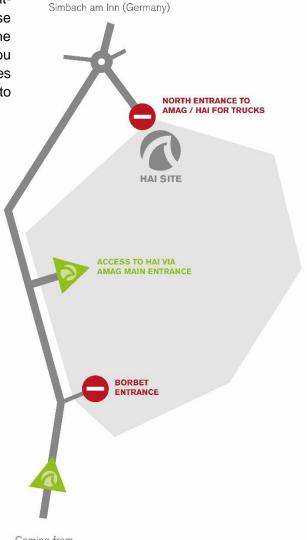

#### Directions - coming from Neukirchen an der Enknach / Salzburg (B156)

After travelling through the Lachforst forest, you will see the AMAG industrial estate on the right-hand side, where HAI can also be found. Please take this entrance and park in one of the designated visitor parking spaces, so that you can register before entering the factory premises and obtain further information regarding how to find us on site.

Towards Braunau am Inn /

Coming from Neukirchen an der Enknach / Salzburg (B156)